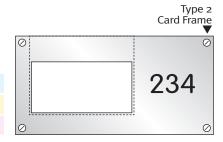

## TYPE 2

| SIZE<br>mm | SAA<br>3mm | PAA<br>3mm | PB<br>3mm | PX<br>3mm | SSS<br>2mm | PSS<br>2mm |
|------------|------------|------------|-----------|-----------|------------|------------|
| 100 X 50   | CF201      | CF204      | CF207     | CF210     | CF213      | CF216      |
| 150 X 75   | CF202      | CF205      | CF208     | CF211     | CF214      | CF217      |
| 200 X 100  | CF203      | CF206      | CF209     | CF212     | CF215      | CF218      |