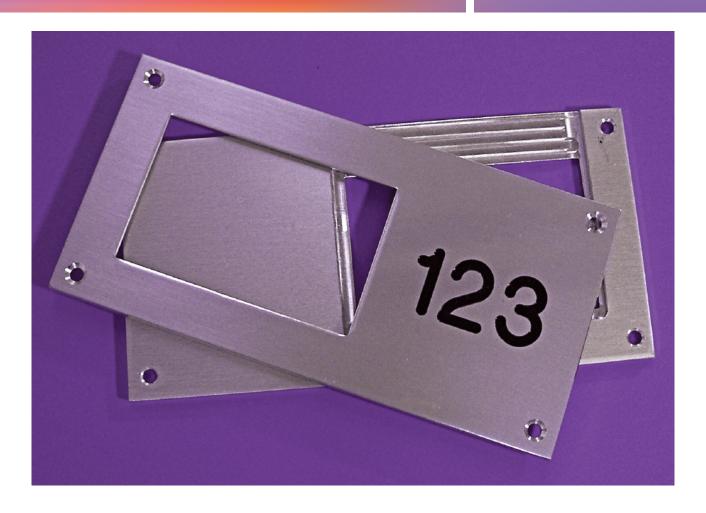

## **CARD FRAMES**

## **TYPE 1**

| SIZE<br>mm | SAA<br>3mm | PAA<br>3mm | PB<br>3mm | 3mm<br>PX | SSS<br>2mm | PSS<br>2mm |
|------------|------------|------------|-----------|-----------|------------|------------|
| 67 x 50    | CF101      | CF104      | CF107     | CF110     | CF113      | CF116      |
| 100 X 75   | CF102      | CF105      | CF108     | CF111     | CF114      | CF117      |
| 133 X 100  | CF103      | CF106      | CF109     | CF112     | CF115      | CF118      |

## TYPE 2

| SIZE<br>mm | SAA<br>3mm | PAA<br>3mm | PB<br>3mm | PX<br>3mm | SSS<br>2mm | PSS<br>2mm |
|------------|------------|------------|-----------|-----------|------------|------------|
| 100 X 50   | CF201      | CF204      | CF207     | CF210     | CF213      | CF216      |
| 150 X 75   | CF202      | CF205      | CF208     | CF211     | CF214      | CF217      |
| 200 X 100  | CF203      | CF206      | CF209     | CF212     | CF215      | CF218      |