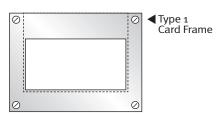

## **TYPE 1**

| SIZE<br>mm | SAA<br>3mm | PAA<br>3mm | PB<br>3mm | 3mm<br>PX | SSS<br>2mm | PSS<br>2mm |
|------------|------------|------------|-----------|-----------|------------|------------|
| 67 x 50    | CF101      | CF104      | CF107     | CF110     | CF113      | CF116      |
| 100 X 75   | CF102      | CF105      | CF108     | CF111     | CF114      | CF117      |
| 133 X 100  | CF103      | CF106      | CF109     | CF112     | CF115      | CF118      |